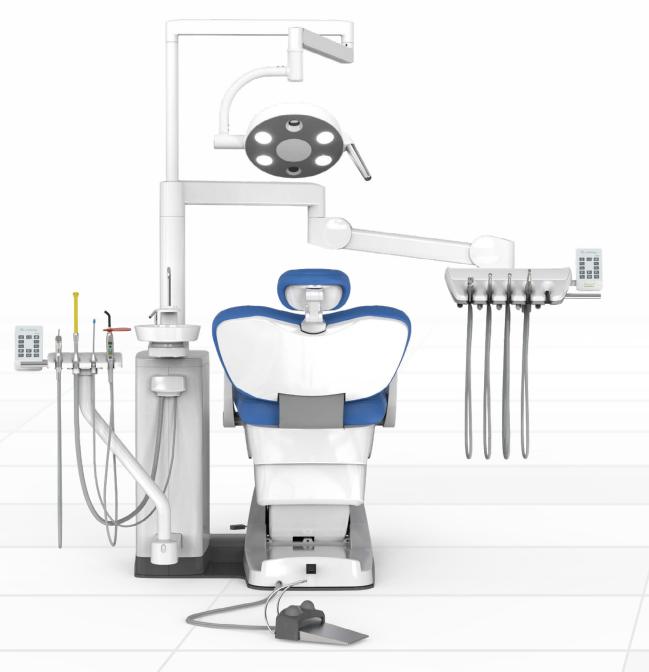

# Comfortek® Series

Comfortek® Series is the best dental operating system of its class.

Designed and built fully according to industrial standard and offering high quality using advanced production process. Comfortek® Series is tailored for professionals in mind. It has all the features to provide optimal support with ergonomic design for better workflows, high quality standards in processing and design, and an unsurpassed value. Using our innovative power to provide more efficiency during treatments and improving the working environment.

**Unsurpassed Value** 

**Ergonomic Design** 

High Quality

Designed and built fully according to industrial standard and advanced production process, Comfortek® X3 performs more stably and reliably due to its superior quality.

Comfortek® X3 is equipped with high-performance motors to ensure smooth operation and low noise. Its ergonomic design and the seat and backrest linked chair (a chair where the seat and backrest can be moved backward and forward in linkage) further enhance the comfort of patient.

- Floor-standing water unit (as stable as a rock)
- Ergonomic design, with seat and backrest linked chair
- Efficient, with precision control of seat position

#### **High Standard**

Designed and built fully according to industrial standard and advanced production process. Both the instrument arm and the lamp arm are made of aluminum profile, which is high in strength and light in weight.

#### Floor-standing Water Unit

The unique design of the floorstanding water unit greatly enhances the stability of the dental chair.

#### **Seat and Backrest Linked Chair**

With a chair where the seat and backrest can be moved backward and forward in linkage, combining the ergonomics and the design of ultra-low chair position Comfortek® X3 makes it more convenient and comfortable for patients to receive treatments.