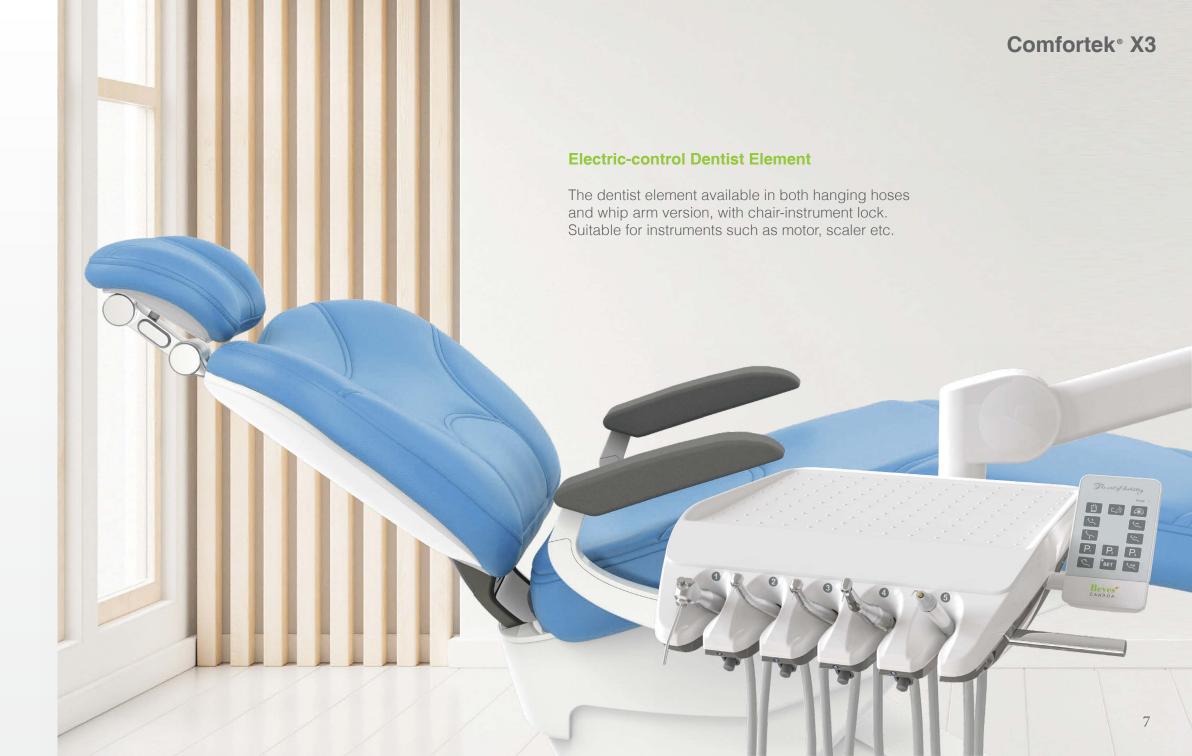

#### **Seat and Backrest Linked Chair**

With a chair where the seat and backrest can be moved backward and forward in linkage, combining the ergonomics and the design of ultra-low chair position Comfortek® X3 makes it more convenient and comfortable for patients to receive treatments.

#### **Swivel Armrest**

The right armrest can be rotated forward, which makes it easier for patients to get on and off the seat while also can be grasped, reducing the patient's tension.