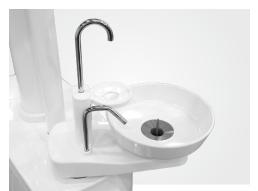

#### Hygienic

The removable suction filter kit and 360° rotatable stainless water outlet make cleaning and disinfection easy and convenient.

#### Flexible Control

The wide range swivel cuspidor bowl (removable) and assistant element provide the biggest possible treatment space.