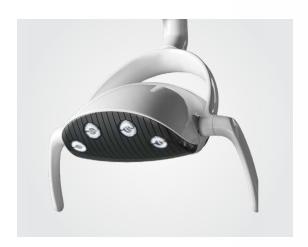

#### **Smart LED Light**

The LED light with switchable colors of light measured in Kelvins and luminance memory function. Its mechanical adjust ability in 3 axis ensures optimal position ability. To avoid direct light on the patient's eyes to cause discomfort during treatment, the LED light automatically turns off when the chair moves, and the LED light automatically turns on when the chair returns to the treatment position.