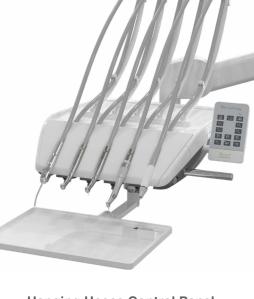

#### **Flexible Options**

Airlock Switch w/ 4 Ways Joystick

**Curing Light** 

**Electric Motor** 

Hanging Hoses Control Panel

Fiber-optic Tubing

**Multimedia System** 

**Round Foot Control** 