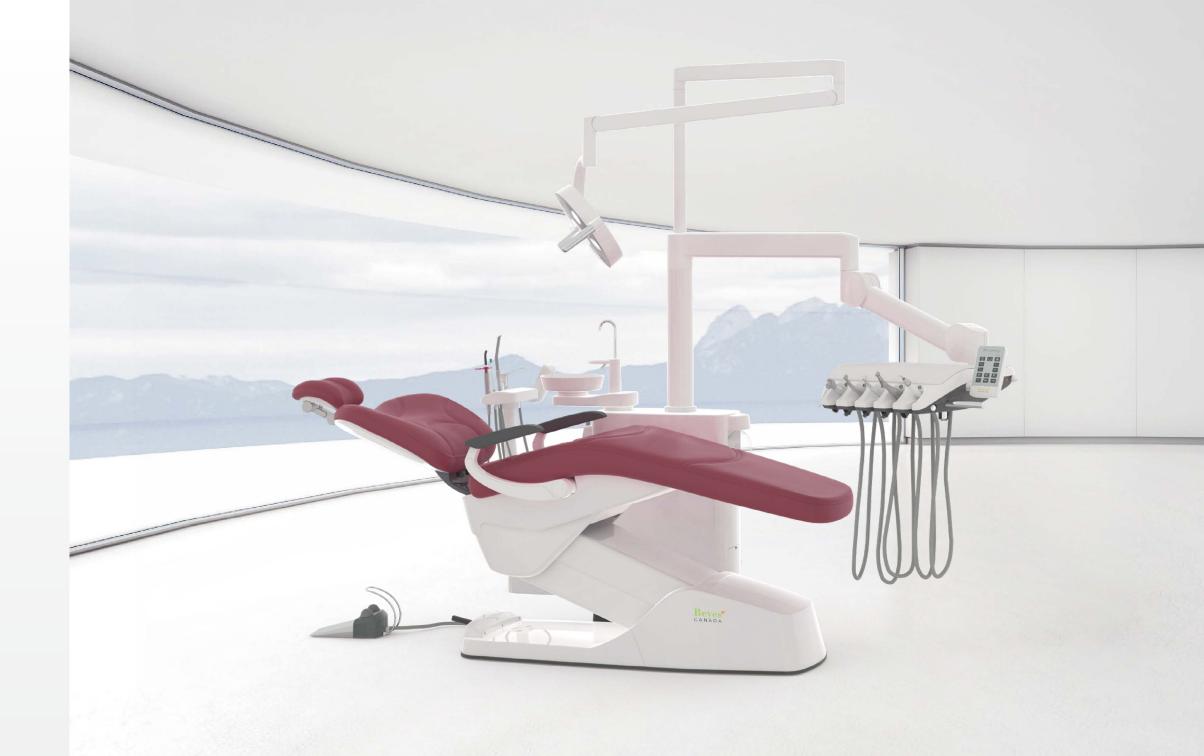

Comfortek® X3 is equipped with high-performance motors to ensure smooth operation and low noise. Its ergonomic design and the seat and backrest linked chair (a chair where the seat and backrest can be moved backward and forward in linkage) further enhance the comfort of patient.

- Floor-standing water unit (as stable as a rock)
- Ergonomic design, with seat and backrest linked chair
- Efficient, with precision control of seat position

#### **High Standard**

Designed and built fully according to industrial standard and advanced production process. Both the instrument arm and the lamp arm are made of aluminum profile, which is high in strength and light in weight.

#### Floor-standing Water Unit

The unique design of the floorstanding water unit greatly enhances the stability of the dental chair.

#### **FEATURES**