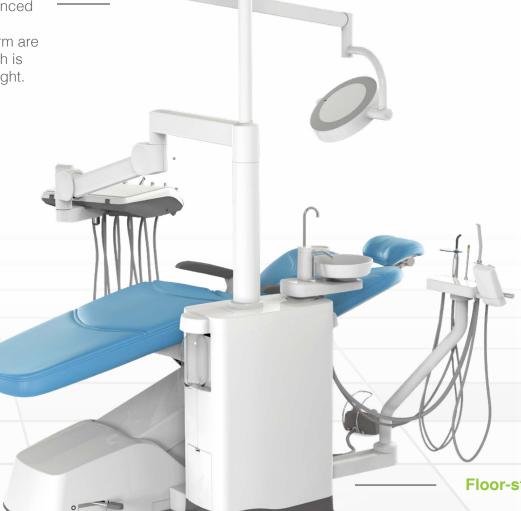

- Floor-standing water unit (as stable as a rock)
- Ergonomic design, with seat and backrest linked chair
- Efficient, with precision control of seat position

#### Floor-standing Water Unit

The unique design of the floorstanding water unit greatly enhances the stability of the dental chair.

#### **Seat and Backrest Linked Chair**

With a chair where the seat and backrest can be moved backward and forward in linkage, combining the ergonomics and the design of ultra-low chair position Comfortek® X3 makes it more convenient and comfortable for patients to receive treatments.