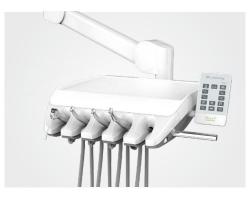

Comfortek® X3 is equipped with high-performance motors to ensure smooth operation and low noise. Its ergonomic design and the seat and backrest linked chair (a chair where the seat and backrest can be moved backward and forward in linkage) further enhance the comfort of patient.

- Floor-standing water unit (as stable as a rock)
- Ergonomic design, with seat and backrest linked chair
- Efficient, with precision control of seat position

#### Flexible Control

The wide range swivel cuspidor bowl (removable) and assistant element provide the biggest possible treatment space.