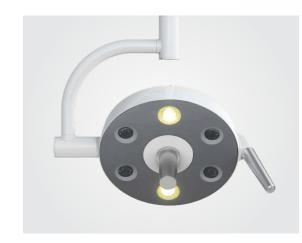

#### **Colour Options:**

M5 LED Light w/ Sensor

M8 LED Light (Yellow Snesor)

Comfortek® X3

Premium Doctor Stool
Premium Assistant Stool

Cuspidor

Assistant Control Panel w/ Memory Position

Dentist Control Panel w/ Memory Position