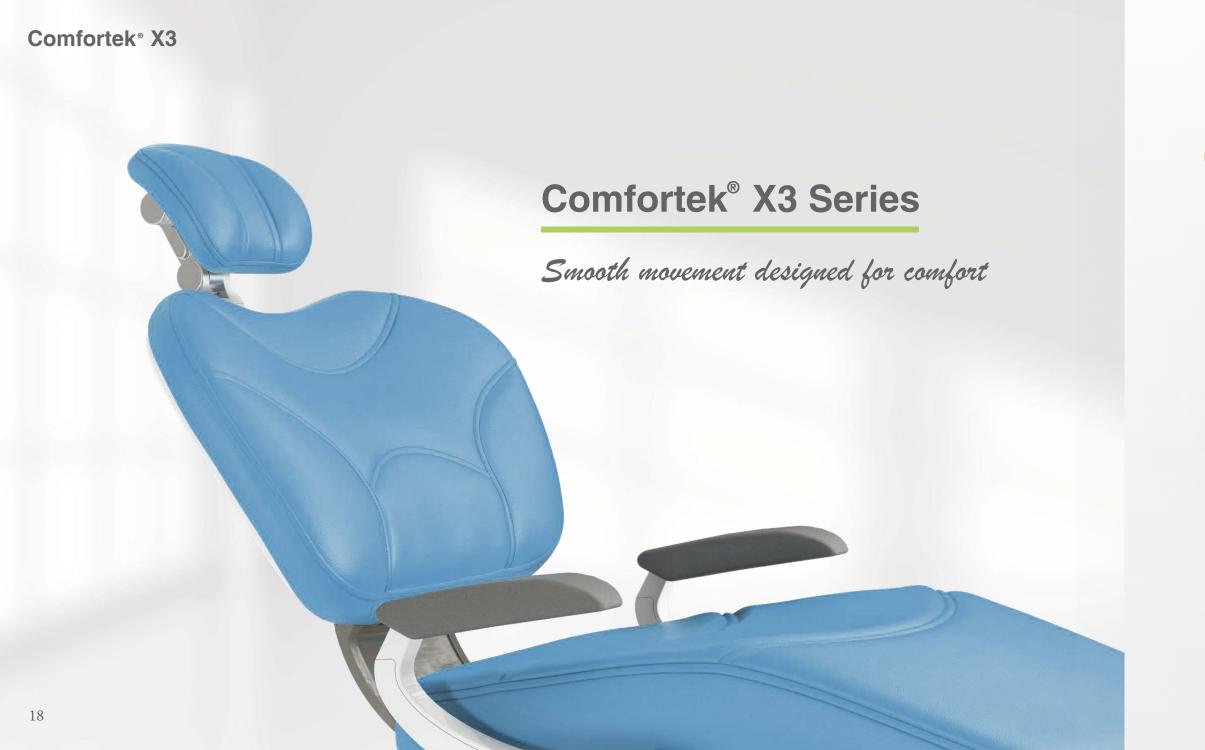

### Comfortek® X3

#### **Seat and Backrest Linked Chair**

With a chair where the seat and backrest can be moved backward and forward in linkage, combining the ergonomics and the design of ultra-low chair position Comfortek® X3 makes it more convenient and comfortable for patients to receive treatments.

#### **Swivel Armrest**

The right armrest can be rotated forward, which makes it easier for patients to get on and off the seat while also can be grasped, reducing the patient's tension.