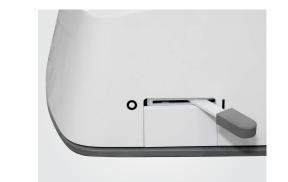

#### **Main Switch**

Main switch for all (air, water and electricity), avoids standby status of the chair, prolonging its life and decreasing the chance for accident during off-time.