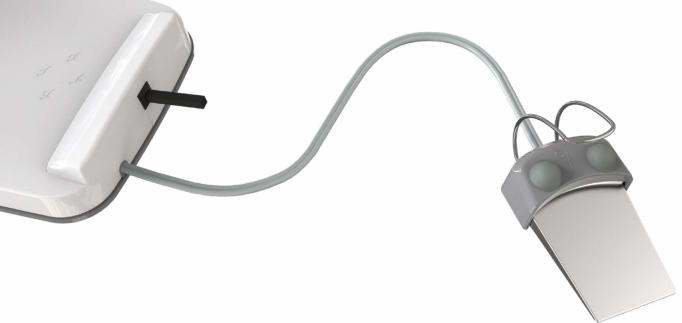

#### **Proportional Foot Control**

The proportional foot control can flexible adjust the operating speed of instruments.

#### **Main Switch**

Main switch for all (air, water and electricity), avoids standby status of the chair, prolonging its life and decreasing the chance for accident during off-time.