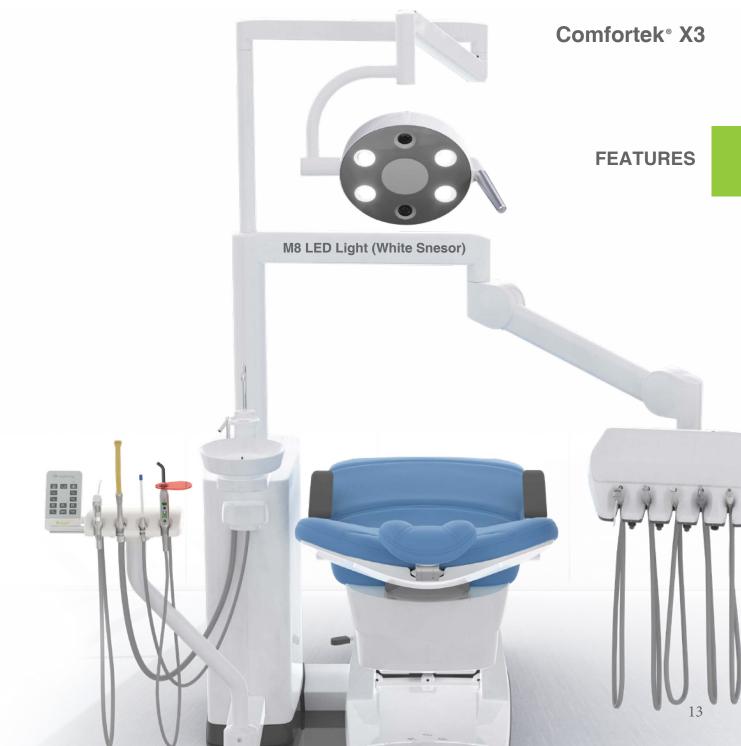

Comfortek® X3 is equipped with high-performance motors to ensure smooth operation and low noise. Its ergonomic design and the seat and backrest linked chair (a chair where the seat and backrest can be moved backward and forward in linkage) further enhance the comfort of patient.

- Floor-standing water unit (as stable as a rock)
- Ergonomic design, with seat and backrest linked chair
- Efficient, with precision control of seat position

#### **Seat and Backrest Linked Chair**

With a chair where the seat and backrest can be moved backward and forward in linkage, combining the ergonomics and the design of ultra-low chair position Comfortek® X3 makes it more convenient and comfortable for patients to receive treatments.

#### **Smart LED Light**

The LED light with switchable colors of light measured in Kelvins and luminance memory function. Its mechanical adjust ability in 3 axis ensures optimal position ability. To avoid direct light on the patient's eyes to cause discomfort during treatment, the LED light automatically turns off when the chair moves, and the LED light automatically turns on when the chair returns to the treatment position.