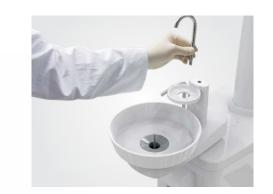

#### Hygienic

The removable suction filter kit and 360° rotatable stainless water outlet make cleaning and disinfection easy and convenient.

#### Flexible Control

The wide range swivel cuspidor bowl (removable) and assistant element provide the biggest possible treatment space.