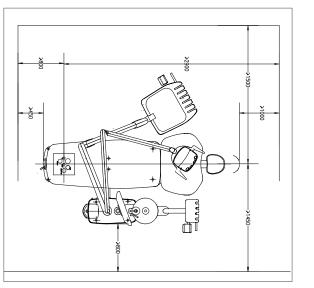

## **Space Requirements**

W/ dentist element in hanging hoses version (mm)

W/ dentist element in whip arm version (mm)