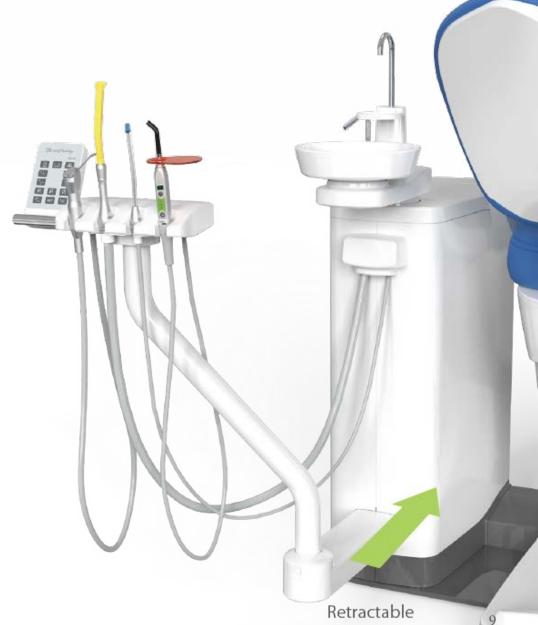

#### Floor-standing Water Unit

The unique design of the floorstanding water unit greatly enhances the stability of the dental chair.

- Floor-standing water unit (as stable as a rock)
- Ergonomic design, with seat and backrest linked chair
- Efficient, with precision control of seat position