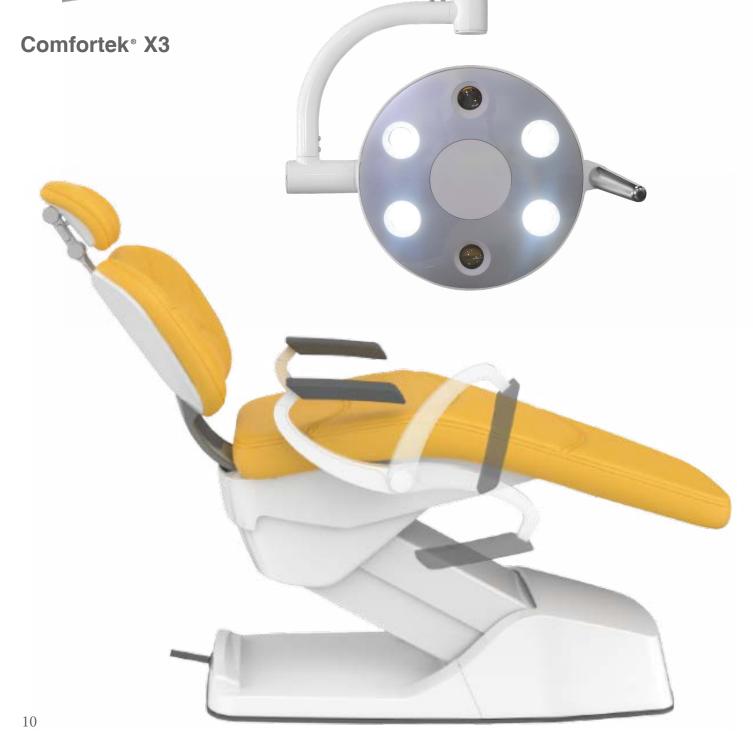

### Comfortek® X3

#### **Smart LED Light**

The LED light with switchable colors of light measured in Kelvins and luminance memory function. Its mechanical adjust ability in 3 axis ensures optimal position ability. To avoid direct light on the patient's eyes to cause discomfort during treatment, the LED light automatically turns off when the chair moves, and the LED light automatically turns on when the chair returns to the treatment position.