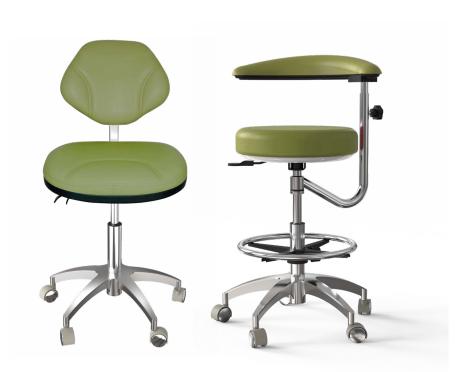

#### Includes:

- Stellar patient chair
- Luxury upholstery
- Delivery unit
- Cuspidor
- Floor standing water unit
- L&R long arm rest
- Assistant and doctor control panel with memory position
- M5 LED light
- Built in LED piezo scaler
- Premium doctor stool and assistant stool
- 3 year warranty on parts
- 7 year warranty on motor

#### Includes:

- Stellar patient chair
- Luxury sewn upholstery
- Deluxe Delivery unit
- Floor standing water unit
- L&R long arm rest
- Cuspidor
- Assistant and doctor control panel with memory position
- Airlock switch with 4 way joystick
- M8 LED operating light, white and yellow light sensor
- 2 Fiber-optic tubing
- Added electric motor
- Built in LED piezo scaler
- Premium doctor stool and assistant stool
- 3 year warranty
- 7 year warranty on motor

#### **Colour Options:**

M5 LED Light w/ Sensor

M8 LED Light (Yellow Snesor)

Comfortek® X3

Premium Doctor Stool
Premium Assistant Stool

Cuspidor

Assistant Control Panel w/ Memory Position

Dentist Control Panel w/ Memory Position