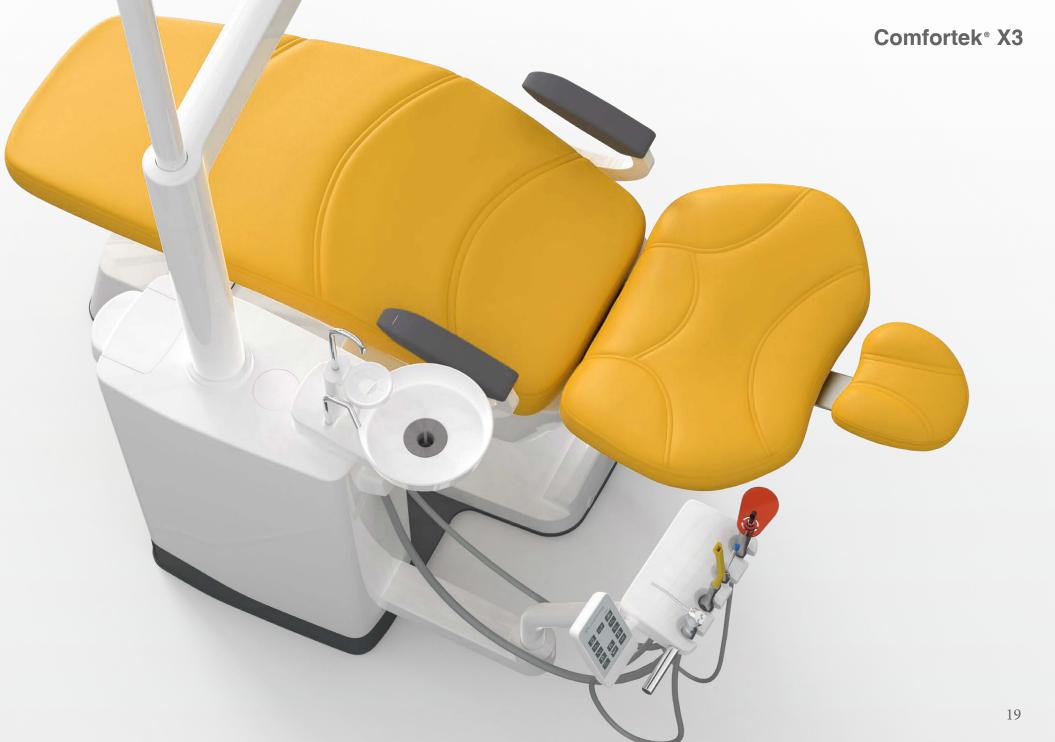

# Comfortek® Series

Comfortek® Series is the best dental operating system of its class.

Designed and built fully according to industrial standard and offering high quality using advanced production process. Comfortek® Series is tailored for professionals in mind. It has all the features to provide optimal support with ergonomic design for better workflows, high quality standards in processing and design, and an unsurpassed value. Using our innovative power to provide more efficiency during treatments and improving the working environment.

**Unsurpassed Value** 

**Ergonomic Design** 

High Quality

Designed and built fully according to industrial standard and advanced production process, Comfortek® X3 performs more stably and reliably due to its superior quality.

Comfortek® X3 is equipped with high-performance motors to ensure smooth operation and low noise. Its ergonomic design and the seat and backrest linked chair (a chair where the seat and backrest can be moved backward and forward in linkage) further enhance the comfort of patient.

#### **Seat and Backrest Linked Chair**

With a chair where the seat and backrest can be moved backward and forward in linkage, combining the ergonomics and the design of ultra-low chair position Comfortek® X3 makes it more convenient and comfortable for patients to receive treatments.