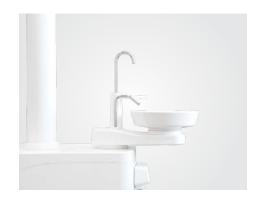

#### Floor-standing Water Unit

The unique design of the floorstanding water unit greatly enhances the stability of the dental chair.

- Floor-standing water unit (as stable as a rock)
- Ergonomic design, with seat and backrest linked chair
- Efficient, with precision control of seat position