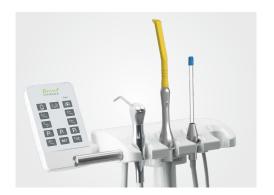

#### **Proportional Foot Control**

The proportional foot control can flexible adjust the operating speed of instruments.

#### **Main Switch**

Main switch for all (air, water and electricity), avoids standby status of the chair, prolonging its life and decreasing the chance for accident during off-time.