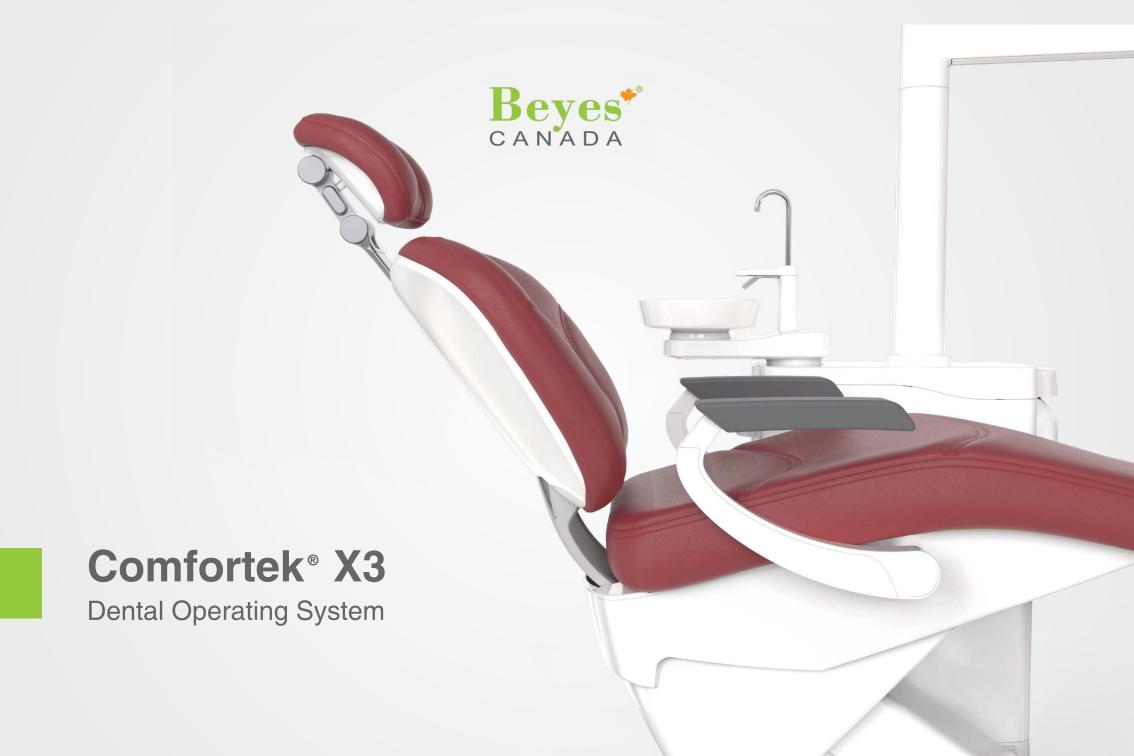

# Comfortek® Series

Comfortek® Series is the best dental operating system of its class.

Designed and built fully according to industrial standard and offering high quality using advanced production process. Comfortek® Series is tailored for professionals in mind. It has all the features to provide optimal support with ergonomic design for better workflows, high quality standards in processing and design, and an unsurpassed value. Using our innovative power to provide more efficiency during treatments and improving the working environment.

**Unsurpassed Value** 

**Ergonomic Design** 

High Quality

Designed and built fully according to industrial standard and advanced production process, Comfortek® X3 performs more stably and reliably due to its superior quality.

Comfortek® X3 is equipped with high-performance motors to ensure smooth operation and low noise. Its ergonomic design and the seat and backrest linked chair (a chair where the seat and backrest can be moved backward and forward in linkage) further enhance the comfort of patient.

#### **Seat and Backrest Linked Chair**

With a chair where the seat and backrest can be moved backward and forward in linkage, combining the ergonomics and the design of ultra-low chair position Comfortek® X3 makes it more convenient and comfortable for patients to receive treatments.