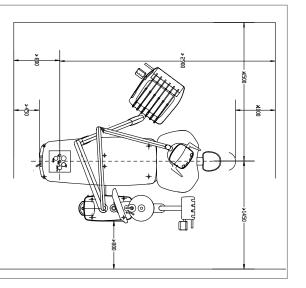

## **Space Requirements**

W/ dentist element in hanging hoses version (mm)

W/ dentist element in whip arm version (mm)